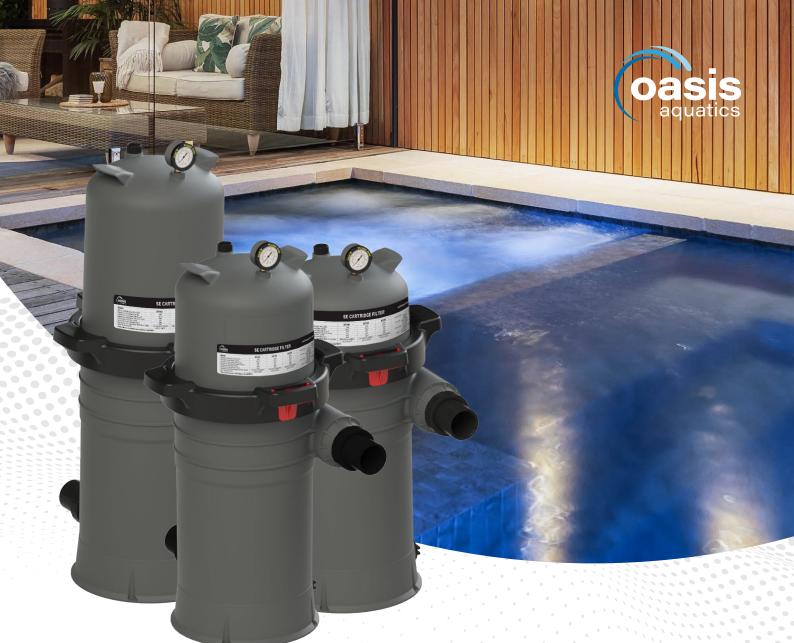

## **Cartridge Filters**

Environmentally friendly, high performance filter for your family.

- ✓ Trouble-free maintenance
- Easy to use
- 🗸 🖌 Sleek modern look
- 🗸 Eco-Friendly
- Cyclonic effect

oasisaquatics.com.au Part of the Sunlover group

## Deliver Optimal Sparking Clear Water

The compact and low height design is suitable for any pool especially with limited system setup space.

Extensive dirt-catching capacities of the filter element makes this filter highly efficient. A reliable choice for crystal clear water.