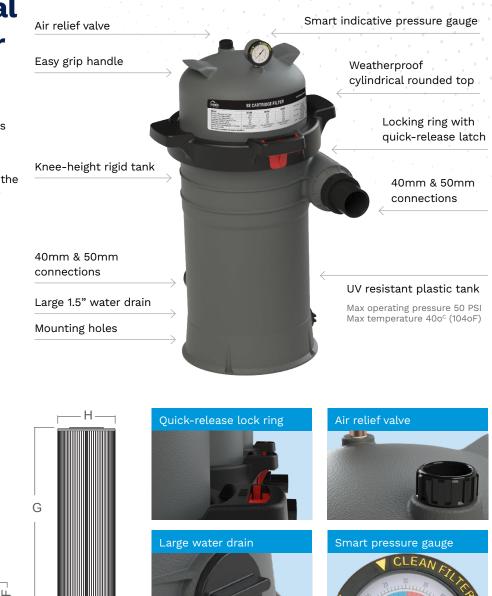

## Technical Information:

| Model | Filtration<br>Area<br>m² | Design<br>Flow<br>lpm | <b>A</b><br>mm | <b>B</b><br>mm | <b>C</b><br>mm | D<br>mm | E<br>mm | F<br>mm | Model         | Fold<br>no. | Micron<br>µm | <b>G</b><br>mm | H<br>mm |
|-------|--------------------------|-----------------------|----------------|----------------|----------------|---------|---------|---------|---------------|-------------|--------------|----------------|---------|
| SE100 | 9.29                     | 380                   | 825            | 444.5          | 588            | 304     | 335     | 91      | SE100-ELEMENT | 137         | 15           | 497            | ø 267   |
| SE150 | 13.94                    | 455                   | 910            | 444.5          | 588            | 304     | 335     | 91      | SE150-ELEMENT | 172         | 15           | 590            | ø 267   |
| SE200 | 18.58                    | 455                   | 1033           | 444.5          | 588            | 304     | 335     | 91      | SE200-ELEMENT | 187         | 15           | 717            | ø 267   |