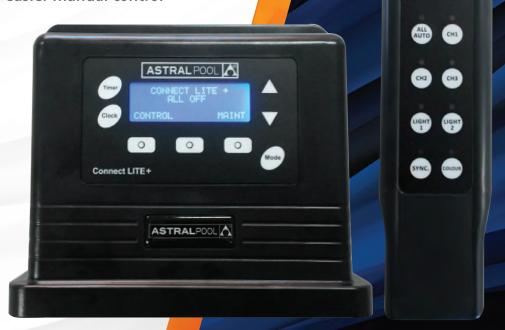

# **CONNECT LITE+**

**EASY ENTERTAINMENT CONTROL** 

- Low cost, expandable integrated automation system, from a lighting controller to a full pool management system
- Built in programmable timers for your pool and spa equipment
- 2 x 240 Volt outlet ports for control of your own equipment
- ✓ Built in LCD screen for easier manual control

## **TOTAL LIGHTING CONTROLLER**

Functionality to operate up to 4 x SLX Lights. RF Remote Control to activate and deactivate lights, change colours or return lights to Sync position with an easy one-touch button.

### **EASIER MANUAL CONTROL**

The incorporated built in front LCD screen allows for easier manual control of settings.

# **FULL FUNCTION REMOTE CONTROL**

The included waterproof remote control can conveniently control your pool lighting system, chlorinator and the 2 extra 240V outlet ports, all at the click of a button.