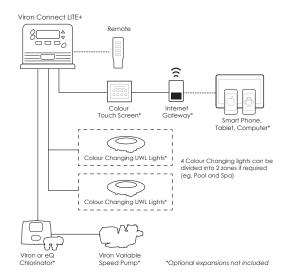

# **CONNECT LITE +**

The AstralPool Connect LITE+ is an integrated pool automation system that offers pool owners total control of up to four colour-changing LED lights (in 2 different zones if required), timer periods for the filtration pump and full integration with a Viron chlorinator. Sitting in between the Connect LITE and Viron Connect, the Connect LITE+ also includes four programmable timers and 240 V outlets to connect extra devices and give complete control of the pool.

## **TOTAL LIGHTING CONTROLLER**

Functionality to operate up to 4 x SLX Lights. RF Remote Control to activate and deactivate lights, change colours or return lights to Sync position with an easy one-touch button.

#### **FULL INTEGRATION WITH CHLORINATORS**

When connected to a Viron or EQ chlorinator, you will be able to easily control your pool's chlorination with your remote.

### **CONNECT MY POOL APP**

Since the Connect LITE+ is an expandable integrated pool automation system, it can be easily upgraded to include a full colour touchscreen controller. The AstralPool internet gateway can then be easily added to enable full control with the ConnectMyPool app.